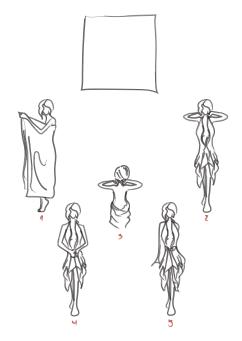

# SILK SARONG SET

Sarong Set consists of a beautiful sarong, matching wooden hand fan, elastic hairband and a sarong buckle, carved out of a seashell.

Sarong size: 195 cm L x 110 cm W

# 8 WAYS TO WEAR

THE KOKOON SILK SARONG SET STYLE 1

SEE MORE AT KOKOONSILKS.COM