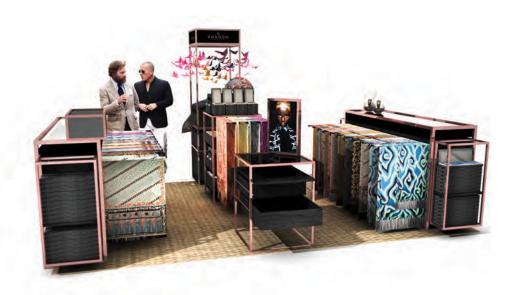

#### STANDS / P.O.S.

The modular versatility of sales units allows for:

- free standing counter settings with various configurations
- wall units, that range from 2 to 5 m in length
- pop-up stores (size range from 12 to 30 m2)

#### It also provides:

- functionality and capacity to hold large amounts of stock efficiently
- outstanding design elements to carry the brand
- unique and intriguing presentation of products

CONFIGURATIONS LAYOUT WALL

WALL SOLUTIONS / UNIT- 1-5

CONFIGURATIONS COUNTERS AND FREE STANDING

EXCEPTIONAL SILKS