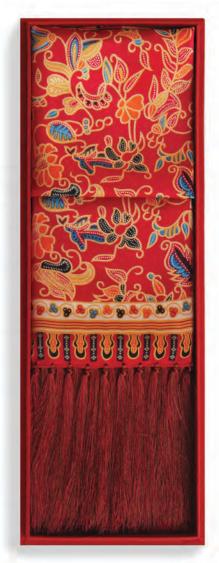

## SILK SHAWLS

Heavy silk finished with an elegant fringe made of silk yarn, hand-knotted on both ends.

180 cm L x 55 cm W

# PASHMINA & SILK SHAWLS

Kokoon's most sought-after piece. Heavy silk on a pashmina-wool lining, finished with a pashmina fringe.

180 cm L x 55 cm W