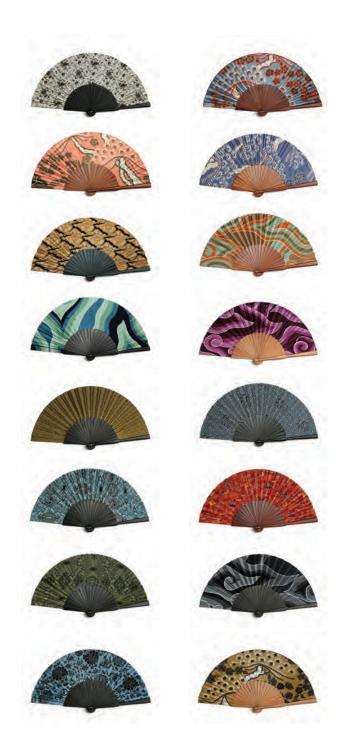

#### WOODEN FAN

Kokoon fans are handmade using mahogany wood and high quality silk.

23cm