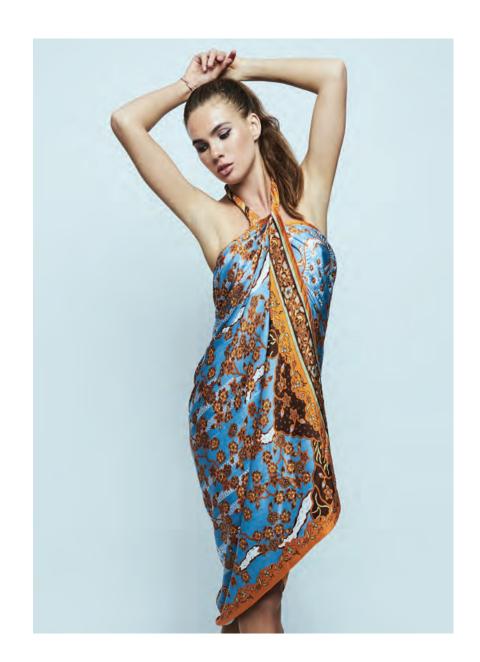

# SILK SARONG SET

Sarong Set consists of a beautiful sarong, matching wooden hand fan, elastic hairband and a sarong buckle, carved out of a seashell.

Sarong size: 195 cm L x 110 cm W