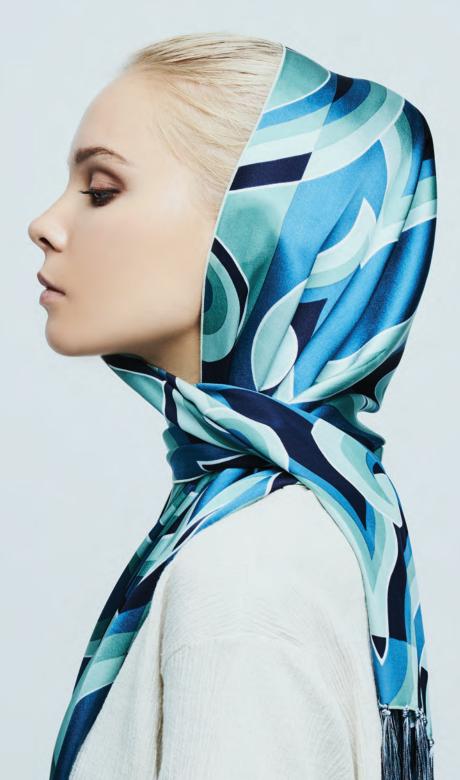

## SILK SHAWLS

Heavy silk finished with an elegant fringe made of silk yarn, hand-knotted on both ends.

180 cm L x 55 cm W

#### 8 WAYS TO WEAR

THE KOKOON SHAWL
STYLE 1

SEE MORE AT KOKOONSILKS.COM