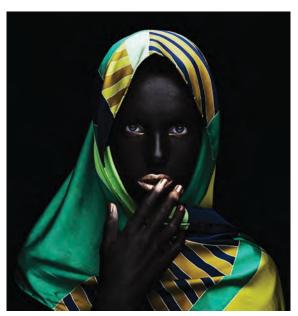

# SILK SARONG SET

Sarong Set consists of a beautiful sarong, matching wooden hand fan, elastic hairband and a sarong buckle, carved out of a seashell.

Sarong size: 195 cm L x 110 cm W