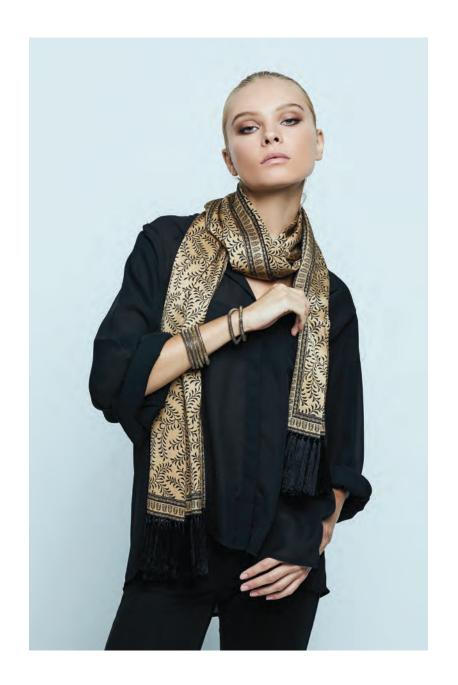

# PASHMINA & SILK SHAWLS

Kokoon's most sought-after piece. Heavy silk on a pashmina-wool lining, finished with a pashmina fringe.

180 cm L x 55 cm W

# 8 WAYS TO WEAR

THE KOKOON PASHMINA & SILK SHAWL STYLE 1

SEE MORE AT KOKOONSILKS.COM