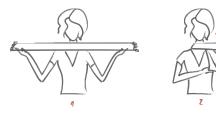

ed for promotions and competitions.



### CURRENT COLLECTION

Beautiful motives found in South East Asia are revived by our talented team of designers and later reproduced onto the finest silk.

Some designs are quite contemporary while others are more traditional.

#### KOKOON PRODUCTS:

Silk Scarves

Silk Shawls

Pashmina and Silk Shawls

Pashmina and Silk Throws

Sarong Sets

Fans

Hairbands



# SCARVES

One chic and delicate silk scarf. Countless ways of styling.

160 cm L x 35 cm W









































## 8 WAYS TO WEAR

THE KOKOON SCARF STYLE 1





SEE MORE AT KOKOONSILKS.COM



## SILK SHAWLS

Heavy silk finished with an elegant fringe made of silk yarn, hand-knotted on both ends.

180 cm L x 55 cm W











#### 8 WAYS TO WEAR

THE KOKOON SHAWL
STYLE 1









SEE MORE AT KOKOONSILKS.COM



# PASHMINA & SILK SHAWLS

Kokoon's most sought-after piece. Heavy silk on a pashmina-wool lining, finished with a pashmina fringe.

180 cm L x 55 cm W











# 8 WAYS TO WEAR

THE KOKOON PASHMINA & SILK SHAWL STYLE 1





SEE MORE AT KOKOONSILKS.COM



# PASHMINA & SILK THROWS

A piece of pure luxury, can be worn or used as a decorative element in your home.

Finished with an elegant pashmina fringe.

200 cm L x 110 cm W















## 8 WAYS TO WEAR

THE KOKOON PASHMINA & SILK SHAWL STYLE 1





SEE MORE AT KOKOONSILKS.COM



# SILK SARONG SET

Sarong Set consists of a beautiful sarong, matching wooden hand fan, elastic hairband and a sarong buckle, carved out of a seashell.

Sarong size: 195 cm L x 110 cm W

















# 8 WAYS TO WEAR

TH