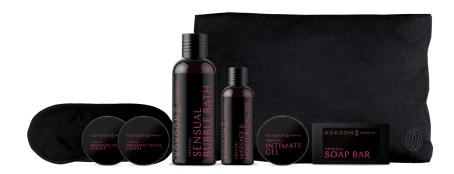

#### SENSUAL ESSENTIAL SET

The Sensual Essentials travel set will stimulate your romantic pleasures for a getaway to remember. A unique selection of thoughtfully chosen items that not only let the mind wonder but improve desire, arousal, promote relaxation, and help stimulate all your senses.