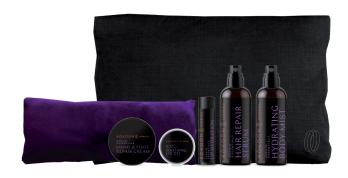

#### REPAIR ESSENTIAL SET

The Repair Essentials travel set will heal damages caused by travel. Inflight air dramatically dehydrates, but our thoughtful essentials revitalize hair & body to assure you quickly feel invigorated.