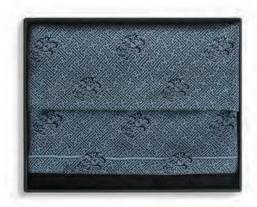

# PASHMINA & SILK THROWS

A piece of pure luxury, can be worn or used as a decorative element in your home.

Finished with an elegant pashmina fringe.

200 cm L x 110 cm W

## 8 WAYS TO WEAR

THE KOKOON PASHMINA & SILK SHAWL STYLE 1

SEE MORE AT KOKOONSILKS.COM