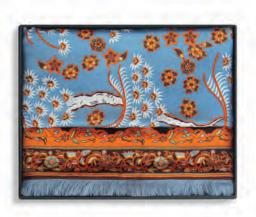

## SILK SHAWLS

Heavy silk finished with an elegant fringe made of silk yarn, hand-knotted on both ends.

180 cm L x 55 cm W

#### 8 WAYS TO WEAR

THE KOKOON SHAWL
STYLE 1

SEE MORE AT KOKOONSILKS.COM