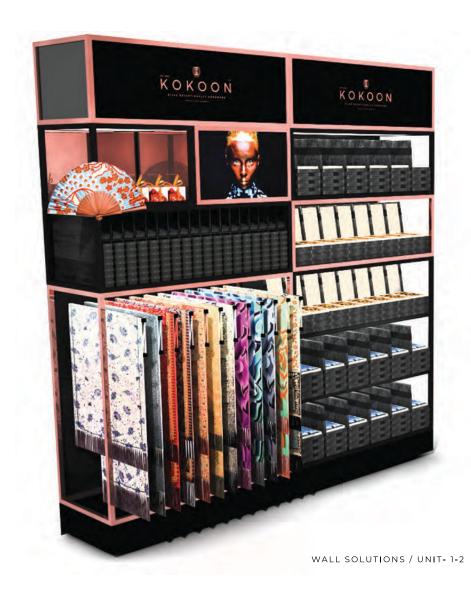

#### STANDS / P.O.S.

The modular versatility of sales units allows for:

- free standing counter settings with various configurations
- wall units, that range from 2 to 5 m in length
- pop-up stores (size range from 12 to 30 m2)

#### It also provides:

- functionality and capacity to hold large amounts of stock efficiently
- outstanding design elements to carry the brand
- unique and intriguing presentation of products

CONFIGURATIONS LAYOUT WALL

WALL SOLUTIONS / UNIT- 1-5

CONFIGURATIONS COUNTERS AND FREE STANDING

EXCEPTIONAL SILKS