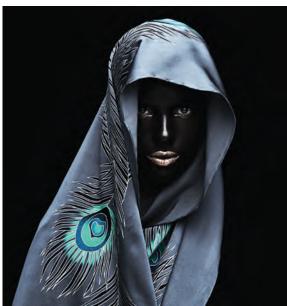

# PASHMINA & SILK SHAWLS

Kokoon's most sought-after piece. Heavy silk on a pashmina-wool lining, finished with a pashmina fringe.

180 cm L x 55 cm W

# PASHMINA & SILK THROWS

A piece of pure luxury, can be worn or used as a decorative element in your home.

Finished with an elegant pashmina fringe.

200 cm L x 110 cm W