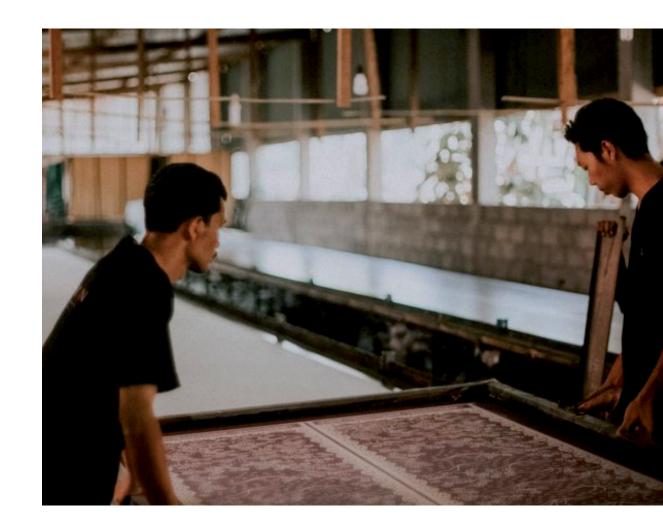

#### PRODUCTION

Kokoon silks are manufactured in boutique workshops by artisans, using traditional techniques and colour-dye recipes, which are handed down from generation to generation.

Highest quality silk is pre-washed in order to remove any possible interferences. The pre-treated silk is then dyed in the base colour and later air-dried.

Before the silk touches the manufacturing tables, they are meticulously cleaned in order to avoid any residue left from previous production.

Once all of the design layers are applied, for the colours to fully develop, the silk gets exposed to sunlight.

Excess colour is washed out in large basins, where running water helps to prevent colour bleeding. The silk is then soaked in a colour fastening solution and dried.

Silks that pass quality control are cut into scarves, shawls, throws or sarongs.