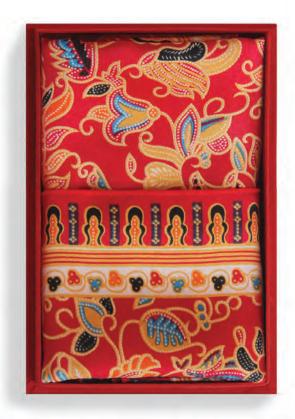

### THE SIGNATURE PIECE

Each year Kokoon selects a Signature Colour.

It is used for one unique design and its packaging, making this Signature Piece a collector's item.

RED is the Signature Colour for 2018, representing passion for timeless and magnificent silks!

# SILK SARONG SET

Sarong Set consists of a beautiful sarong, matching wooden hand fan, elastic hairband and a sarong buckle, carved out of a seashell.

Sarong size: 195 cm L x 110 cm W