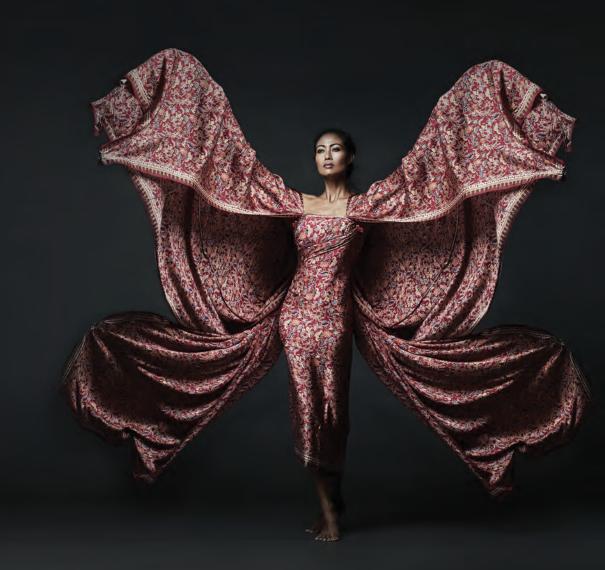

# PASHMINA & SILK SHAWLS

Kokoon's most sought-after piece. Heavy silk on a pashmina-wool lining, finished with a pashmina fringe.

180 cm L x 55 cm W

# 8 WAYS TO WEAR

THE KOKOON PASHMINA & SILK SHAWL STYLE 1

SEE MORE AT KOKOONSILKS.COM