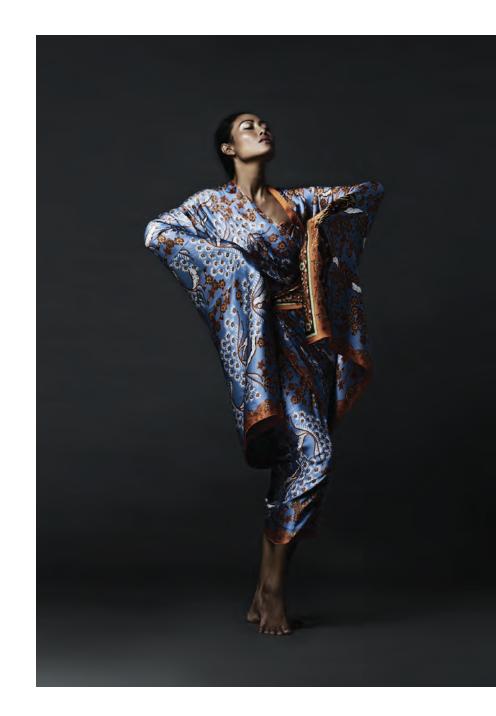

## SILK SHAWLS

Heavy silk finished with an elegant fringe made of silk yarn, hand-knotted on both ends.

180 cm L x 55 cm W

# PASHMINA & SILK SHAWLS

Kokoon's most sought-after piece. Heavy silk on a pashmina-wool lining, finished with a pashmina fringe.

180 cm L x 55 cm W