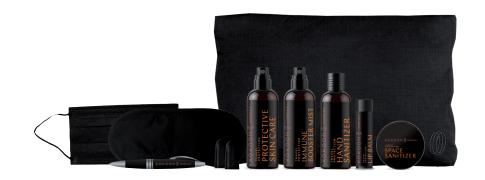

#### TRAVEL ESSENTIAL SET

This Travel Protection Set will help you fight germs and add comfort during travel. Create your own protective KOKOON wherever you are.