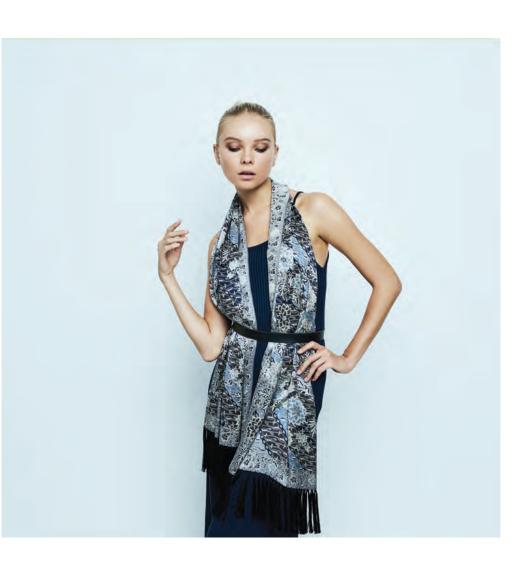

## SILK SHAWLS

Heavy silk finished with an elegant fringe made of silk yarn, hand-knotted on both ends.

180 cm L x 55 cm W

#### 8 WAYS TO WEAR

THE KOKOON SHAWL
STYLE 1

SEE MORE AT KOKOONSILKS.COM