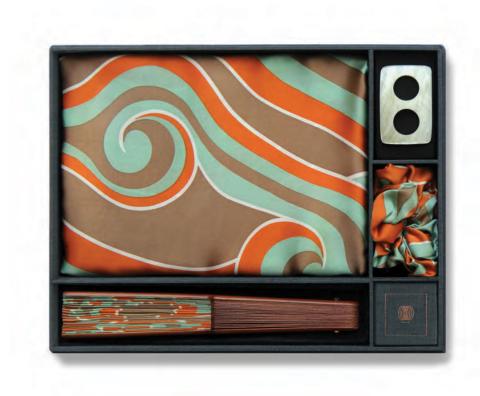

### THE SIGNATURE PIECE

Each year Kokoon selects a Signature Colour.

It is used for one unique design and its packaging, making this Signature Piece a collector's item.

RED is the Signature Colour for 2018, representing passion for timeless and magnificent silks!

Powerful use of colour provides contrast to the main collection.