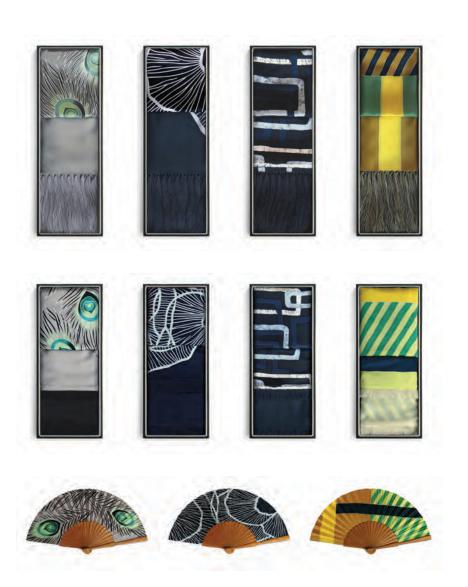

### CURRENT COLLECTION

Beautiful motives found in South East Asia are revived by our talented team of designers and later reproduced onto the finest silk.

Some designs are quite contemporary while others are more traditional.

#### KOKOON PRODUCTS:

Silk Scarves

Silk Shawls

Pashmina and Silk Shawls

Pashmina and Silk Throws

Sarong Sets

Fans

Hairbands

# SILK SARONG SET

Sarong Set consists of a beautiful sarong, matching wooden hand fan, elastic hairband and a sarong buckle, carved out of a seashell.

Sarong size: 195 cm L x 110 cm W

#### WOODEN FAN

Kokoon fans are handmade using mahogany wood and high quality silk.

23cm

### HAIRBAND

The elastic hairbands are made with the silks from Kokoon's collection.

Packaged in 7x7 cm mica cubes, finished with copper coloured ribbon.