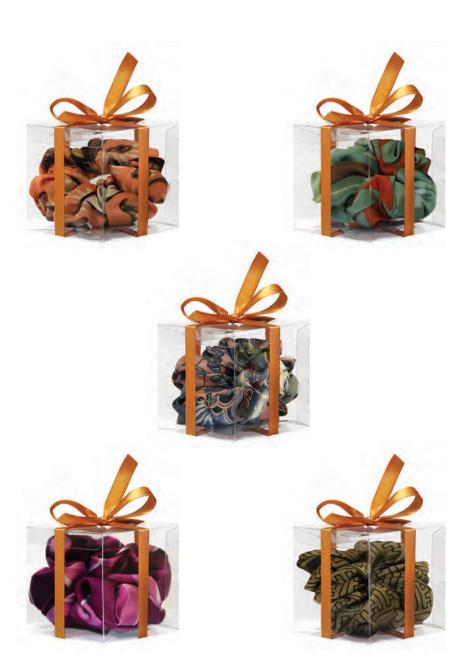

### HAIRBAND

The elastic hairbands are made with the silks from Kokoon's collection.

Packaged in 7x7 cm mica cubes, finished with copper coloured ribbon.