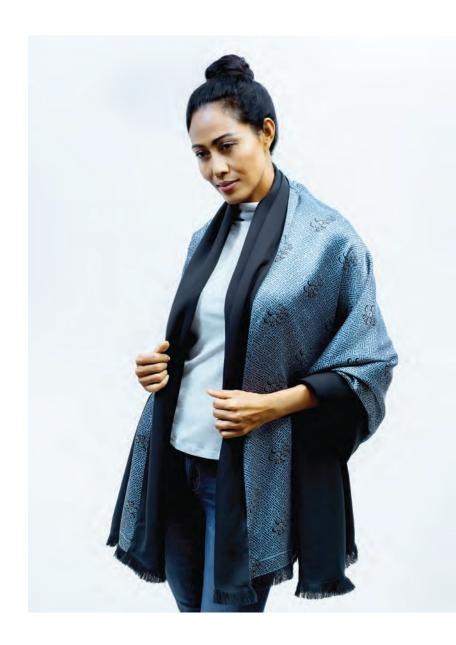

## SILK SHAWLS

Heavy silk finished with an elegant fringe made of silk yarn, hand-knotted on both ends.

180 cm L x 55 cm W