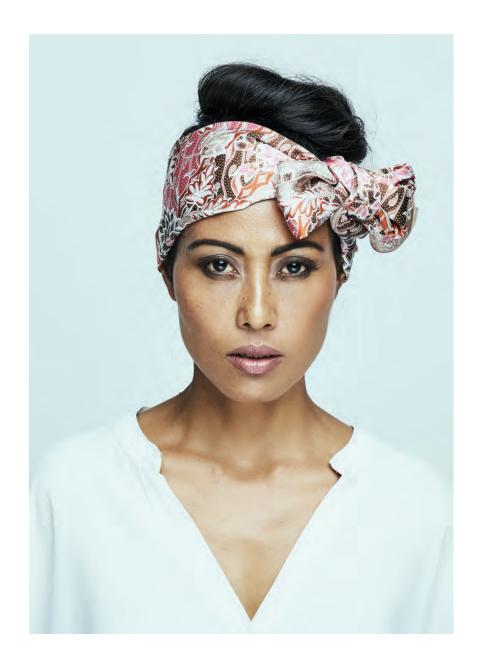

### HAIRBAND

The elastic hairbands are made with the silks from Kokoon's collection.

Packaged in 7x7 cm mica cubes, finished with copper coloured ribbon.