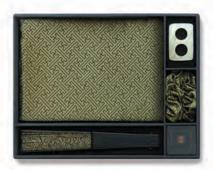

# SILK SARONG SET

Sarong Set consists of a beautiful sarong, matching wooden hand fan, elastic hairband and a sarong buckle, carved out of a seashell.

Sarong size: 195 cm L x 110 cm W

#### WOODEN FAN

Kokoon fans are handmade using mahogany wood and high quality silk.

23cm

### HAIRBAND

The elastic hairbands are made with the silks from Kokoon's collection.

Packaged in 7x7 cm mica cubes, finished with copper coloured ribbon.