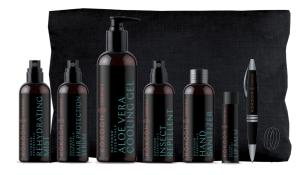

#### **OUTDOOR ESSENTIAL SET**

The Outdoor Essentials travel set will protect you on your out-of-doors quests. A unique selection of thoughtfully chosen items that provide protection and comfort on an adventurous day.