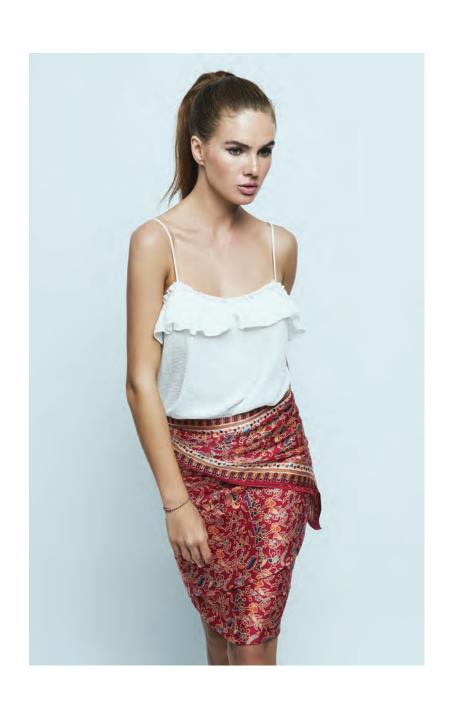

# SILK SARONG SET

Sarong Set consists of a beautiful sarong, matching wooden hand fan, elastic hairband and a sarong buckle, carved out of a seashell.

Sarong size: 195 cm L x 110 cm W

# 8 WAYS TO WEAR

THE KOKOON SILK SARONG SET STYLE 1

SEE MORE AT KOKOONSILKS.COM