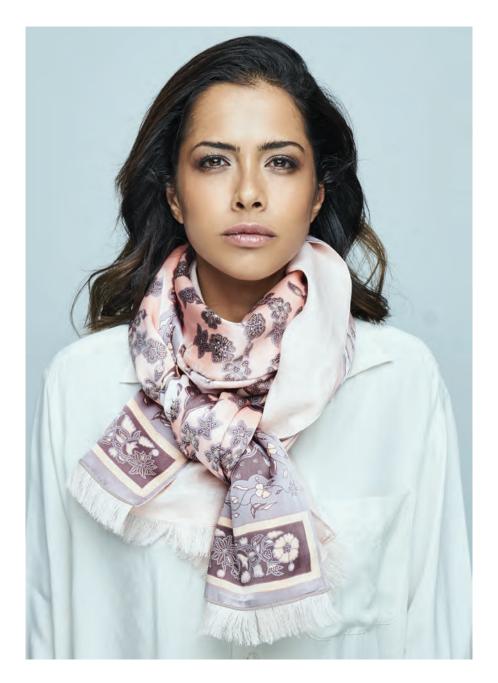

## SILK SHAWLS

Heavy silk finished with an elegant fringe made of silk yarn, hand-knotted on both ends.

180 cm L x 55 cm W

#### 8 WAYS TO WEAR

THE KOKOON SHAWL
STYLE 1

SEE MORE AT KOKOONSILKS.COM