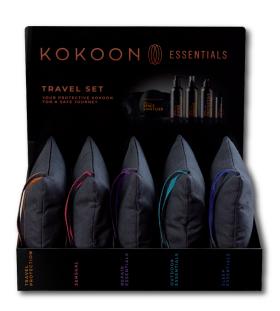

# KOKOON ESSENTIALS

KOKOON Essentials travel sets have been specially designed to create confort in your travels. Wether you are in a plane, outdoor, in a hotel room (alone or well accompanied) we would love you to have your own Kokoon, your own protected space.

# TRAVEL **ESSENTIALS**

Five different sets ideal for traveling:

- 1. Repair Essentials
- 2. Sleep Essential
- 3. Travel Essential
- 4. Outdoors Essentials
- 5. Sensual Essentials

Created with nature's most powerful ingredients, all the items of each set are under 100ml to easily slip it in carryons. Real handy for travelers.