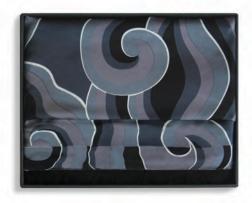

# PASHMINA & SILK SHAWLS

Kokoon's most sought-after piece. Heavy silk on a pashmina-wool lining, finished with a pashmina fringe.

180 cm L x 55 cm W

# 8 WAYS TO WEAR

THE KOKOON PASHMINA & SILK SHAWL STYLE 1

SEE MORE AT KOKOONSILKS.COM