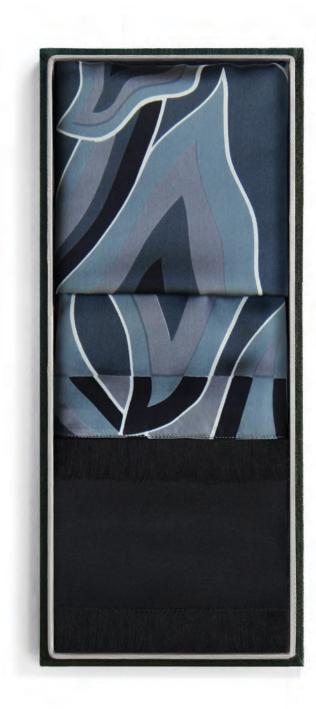

### THE SIGNATURE PIECE

Each year Kokoon selects a Signature Colour.

It is used for one unique design and its packaging, making this Signature Piece a collector's item.

RED is the Signature Colour for 2018, representing passion for timeless and magnificent silks!

Powerful use of colour provides contrast to the main collection.