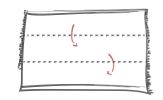

used for promotions and competitions.



### CURRENT COLLECTION

Beautiful motives found in South East Asia are revived by our talented team of designers and later reproduced onto the finest silk.

Some designs are quite contemporary while others are more traditional.

#### KOKOON PRODUCTS:

Silk Scarves

Silk Shawls

Pashmina and Silk Shawls

Pashmina and Silk Throws

Sarong Sets

Fans

Hairbands



# SCARVES

One chic and delicate silk scarf. Countless ways of styling.

160 cm L x 35 cm W









































## 8 WAYS TO WEAR

THE KOKOON SCARF STYLE 1





SEE MORE AT KOKOONSILKS.COM



## SILK SHAWLS

Heavy silk finished with an elegant fringe made of silk yarn, hand-knotted on both ends.

180 cm L x 55 cm W











#### 8 WAYS TO WEAR

THE KOKOON SHAWL
STYLE 1









SEE MORE AT KOKOONSILKS.COM



# PASHMINA & SILK SHAWLS

Kokoon's most sought-after piece. Heavy silk on a pashmina-wool lining, finished with a pashmina fringe.

180 cm L x 55 cm W











# 8 WAYS TO WEAR

THE KOKOON PASHMINA & SILK SHAWL STYLE 1





SEE MORE AT KOKOONSILKS.COM



# PASHMINA & SILK THROWS

A piece of pure luxury, can be worn or used as a decorative element in your home.

Finished with an elegant pashmina fringe.

200 cm L x 110 cm W















## 8 WAYS TO WEAR

THE KOKOON PASHMINA & SILK SHAWL STYLE 1





SEE MORE AT KOKOONSILKS.COM



# SILK SARONG SET

Sarong Set consists of a beautiful sarong, matching wooden hand fan, elastic hairband and a sarong buckle, carved out of a seashell.

Sarong size: 195 cm L x 110 cm W

















# 8 WAYS TO WEAR