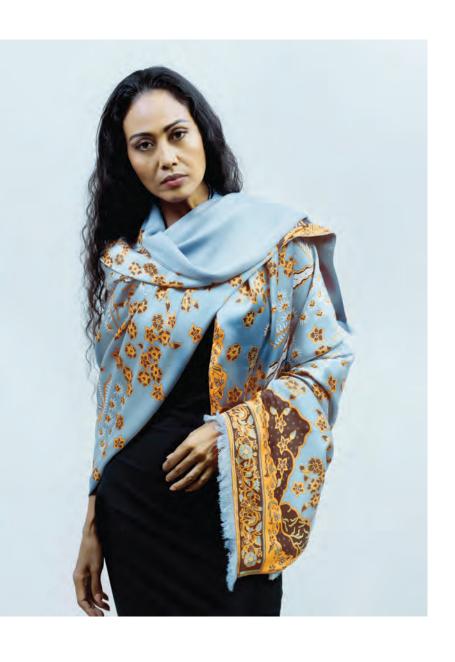

## SILK SHAWLS

Heavy silk finished with an elegant fringe made of silk yarn, hand-knotted on both ends.

180 cm L x 55 cm W

#### 8 WAYS TO WEAR

THE KOKOON SHAWL
STYLE 1

SEE MORE AT KOKOONSILKS.COM