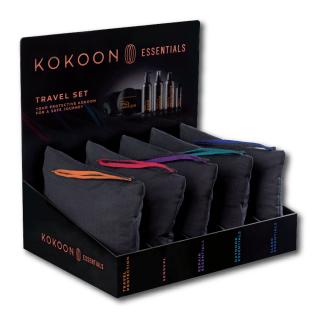

# KOKOON ESSENTIALS

KOKOON Essentials travel sets have been specially designed to create confort in your travels. Wether you are in a plane, outdoor, in a hotel room (alone or well accompanied) we would love you to have your own Kokoon, your own protected space.

# TRAVEL **ESSENTIALS**

Five different sets ideal for traveling:

- 1. Repair Essentials
- 2. Sleep Essential
- 3. Travel Essential
- 4. Outdoors Essentials
- 5. Sensual Essentials

Created with nature's most powerful ingredients, all the items of each set are under 100ml to easily slip it in carryons. Real handy for travelers.