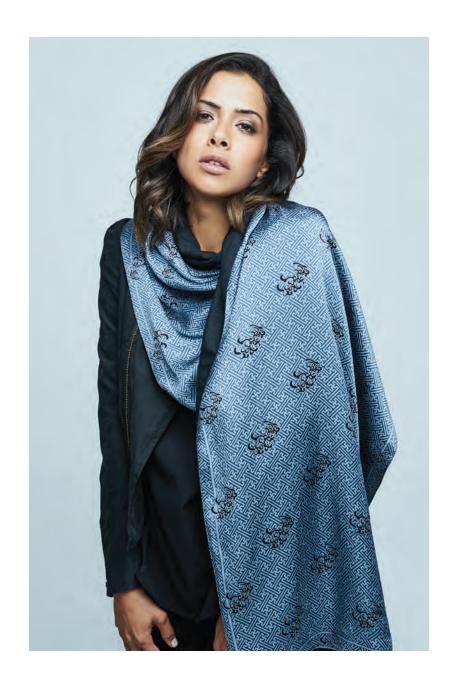

## SILK SHAWLS

Heavy silk finished with an elegant fringe made of silk yarn, hand-knotted on both ends.

180 cm L x 55 cm W

#### 8 WAYS TO WEAR

THE KOKOON SHAWL
STYLE 1

SEE MORE AT KOKOONSILKS.COM