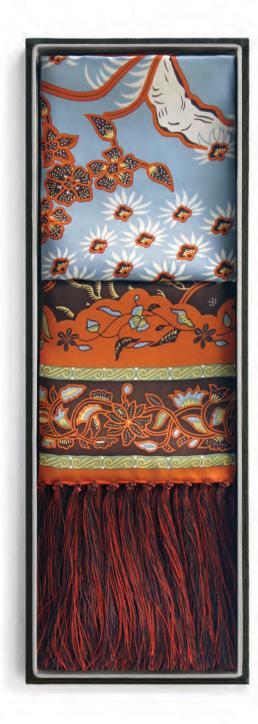

### THE SIGNATURE PIECE

Each year Kokoon selects a Signature Colour.

It is used for one unique design and its packaging, making this Signature Piece a collector's item.

RED is the Signature Colour for 2018, representing passion for timeless and magnificent silks!

Powerful use of colour provides contrast to the main collection.