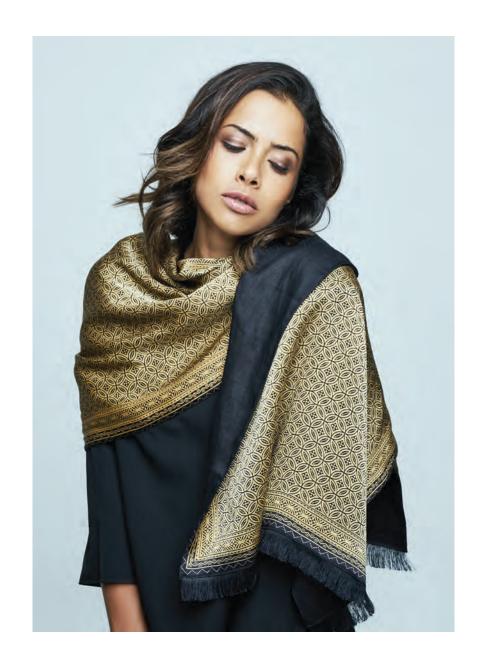

## SILK SHAWLS

Heavy silk finished with an elegant fringe made of silk yarn, hand-knotted on both ends.

180 cm L x 55 cm W

#### 8 WAYS TO WEAR

THE KOKOON SHAWL
STYLE 1

SEE MORE AT KOKOONSILKS.COM