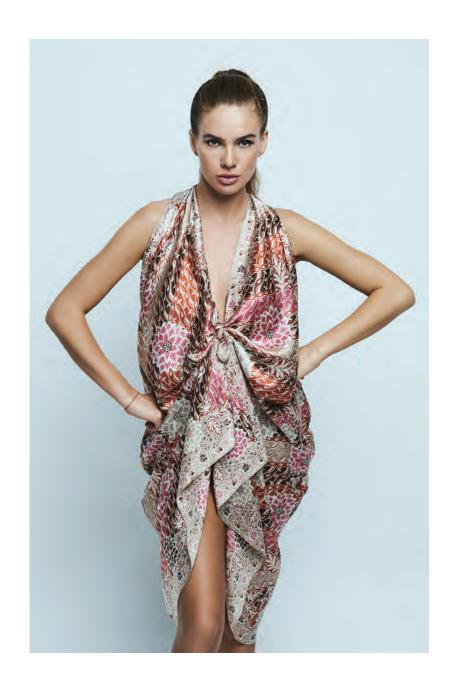

# SILK SARONG SET

Sarong Set consists of a beautiful sarong, matching wooden hand fan, elastic hairband and a sarong buckle, carved out of a seashell.

Sarong size: 195 cm L x 110 cm W

# 8 WAYS TO WEAR

THE KOKOON SILK SARONG SET STYLE 1

SEE MORE AT KOKOONSILKS.COM