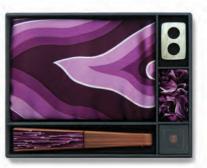

# SILK SARONG SET

Sarong Set consists of a beautiful sarong, matching wooden hand fan, elastic hairband and a sarong buckle, carved out of a seashell.

Sarong size: 195 cm L x 110 cm W

#### WOODEN FAN

Kokoon fans are handmade using mahogany wood and high quality silk.

23cm

### HAIRBAND

The elastic hairbands are made with the silks from Kokoon's collection.

Packaged in 7x7 cm mica cubes, finished with copper coloured ribbon.