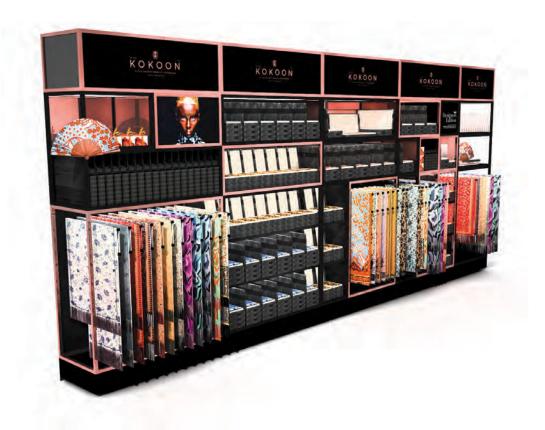

#### STANDS / P.O.S.

The modular versatility of sales units allows for:

- free standing counter settings with various configurations
- wall units, that range from 2 to 5 m in length
- pop-up stores (size range from 12 to 30 m2)

#### It also provides:

- functionality and capacity to hold large amounts of stock efficiently
- outstanding design elements to carry the brand
- unique and intriguing presentation of products

CONFIGURATIONS LAYOUT WALL

WALL SOLUTIONS / UNIT- 1-5

CONFIGURATIONS COUNTERS AND FREE STANDING

EXCEPTIONAL SILKS