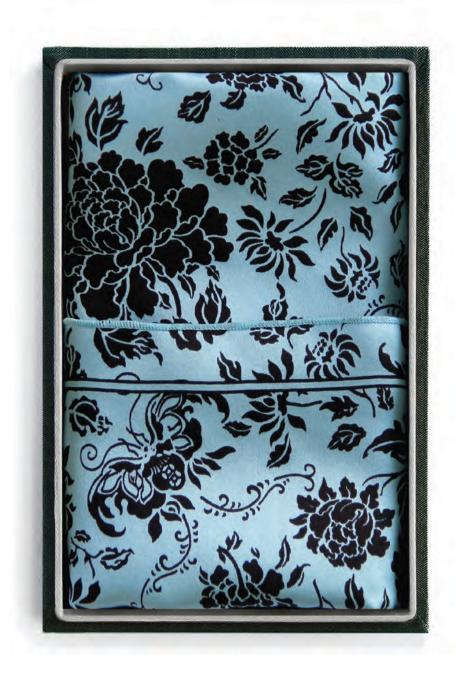

# SCARVES

One chic and delicate silk scarf. Countless ways of styling.

160 cm L x 35 cm W

#### PRODUCTION

Kokoon silks are manufactured in boutique workshops by artisans, using traditional techniques and colour-dye recipes, which are handed down from generation to generation.

Highest quality silk is pre-washed in order to remove any possible interferences. The pre-treated silk is then dyed in the base colour and later air-dried.