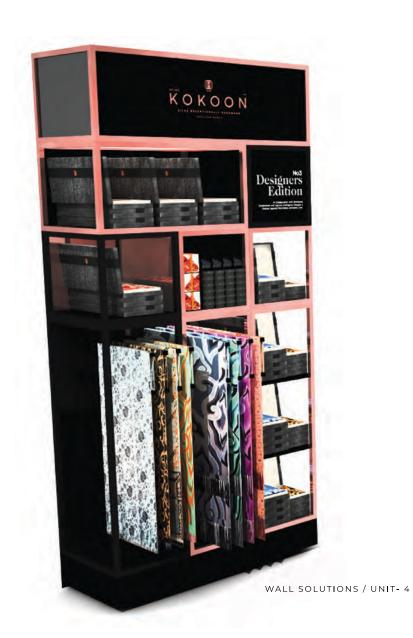

#### STANDS / P.O.S.

The modular versatility of sales units allows for:

- free standing counter settings with various configurations
- wall units, that range from 2 to 5 m in length
- pop-up stores (size range from 12 to 30 m2)

#### It also provides:

- functionality and capacity to hold large amounts of stock efficiently
- outstanding design elements to carry the brand
- unique and intriguing presentation of products

CONFIGURATIONS LAYOUT WALL

WALL SOLUTIONS / UNIT- 1-5

CONFIGURATIONS COUNTERS AND FREE STANDING

EXCEPTIONAL SILKS