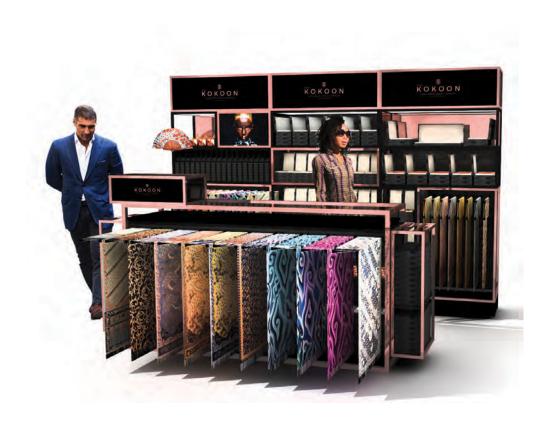

#### STANDS / P.O.S.

The modular versatility of sales units allows for:

- free standing counter settings with various configurations
- wall units, that range from 2 to 5 m in length
- pop-up stores (size range from 12 to 30 m2)

#### It also provides:

- functionality and capacity to hold large amounts of stock efficiently
- outstanding design elements to carry the brand
- unique and intriguing presentation of products

CONFIGURATIONS LAYOUT WALL

WALL SOLUTIONS / UNIT- 1-5

CONFIGURATIONS COUNTERS AND FREE STANDING

EXCEPTIONAL SILKS