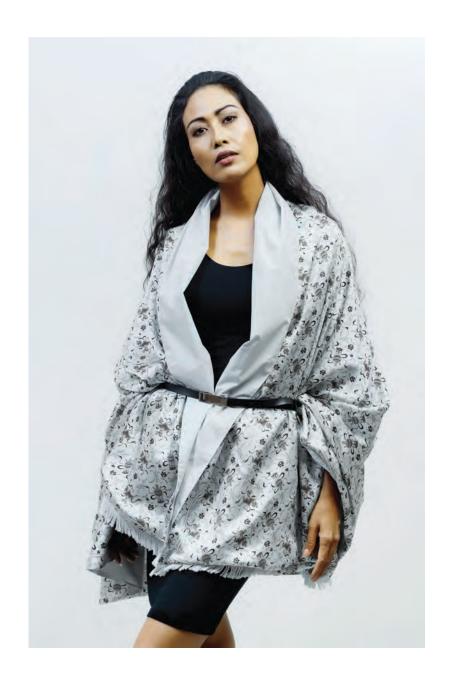

# PASHMINA & SILK SHAWLS

Kokoon's most sought-after piece. Heavy silk on a pashmina-wool lining, finished with a pashmina fringe.

180 cm L x 55 cm W